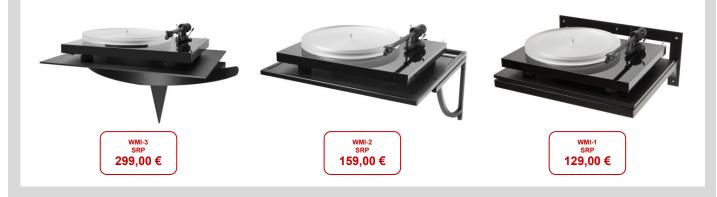

## Wall mount equipment racks with single shelf

- Resonance-free wall mount for turntables & Hifi •
- Playback of records free from any influence by impact noise and • vibrating floors
- WMI wall mounts use rigid steel frame construction
- Height-adjustable spikes to level the board •
- Maximum load of 30kg .
- Mounting recommendation for WMI-1, 2 & 3: brick or concrete walls \* .
- WMI-5 can also be mounted on thin or american type plywood walls,\* because massloaded internal damping absorbs resonaces
- WMI-1, 2 & 3 finish: matt black
- WMI-5 wood finish: either black or walnut \* Firmness depends on wall and mounting accessories

| Wallmount it 1:    |                   |
|--------------------|-------------------|
| Overall dimensions | 460 x 90 x 415mm  |
| Surface area       | 460 x 355mm       |
|                    |                   |
| Wallmount it 2:    |                   |
| Overall dimensions | 460 x 260 x 455mm |
| Surface area       | 460 x 355mm       |
|                    |                   |
| Wallmount it 3:    |                   |
| Overall dimensions | 635 x 290 x 455mm |
| Surface area       | 520 x 450mm       |