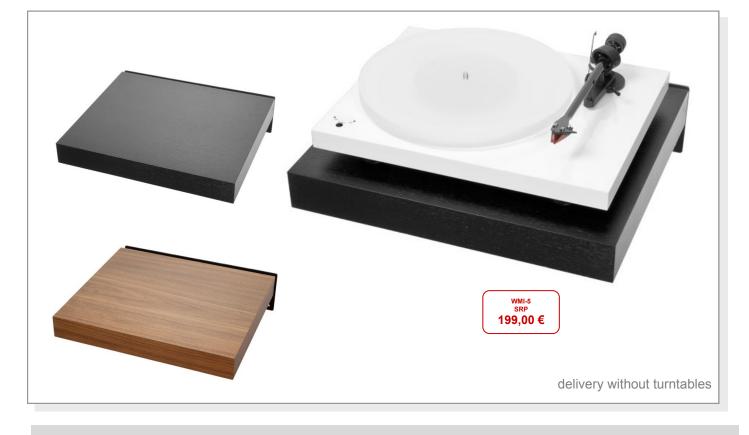

## Wall mount equipment racks with single shelf

- Resonance-free wall mount for turntables & Hifi •
- Playback of records free from any influence by impact noise and • vibrating floors
- WMI wall mounts use rigid steel frame construction
- Height-adjustable spikes to level the board •
- Maximum load of 30kg .
- Mounting recommendation for WMI-1, 2 & 3: brick or concrete walls \* .
- WMI-5 can also be mounted on thin or american type plywood walls,\* because massloaded internal damping absorbs resonaces
- WMI-1, 2 & 3 finish: matt black
- WMI-5 wood finish: either black or walnut \* Firmness depends on wall and mounting accessories

Wallmount it 5: Overall shelf dimensions Surface area

460 x 60 x 425mm 460 x 400mm