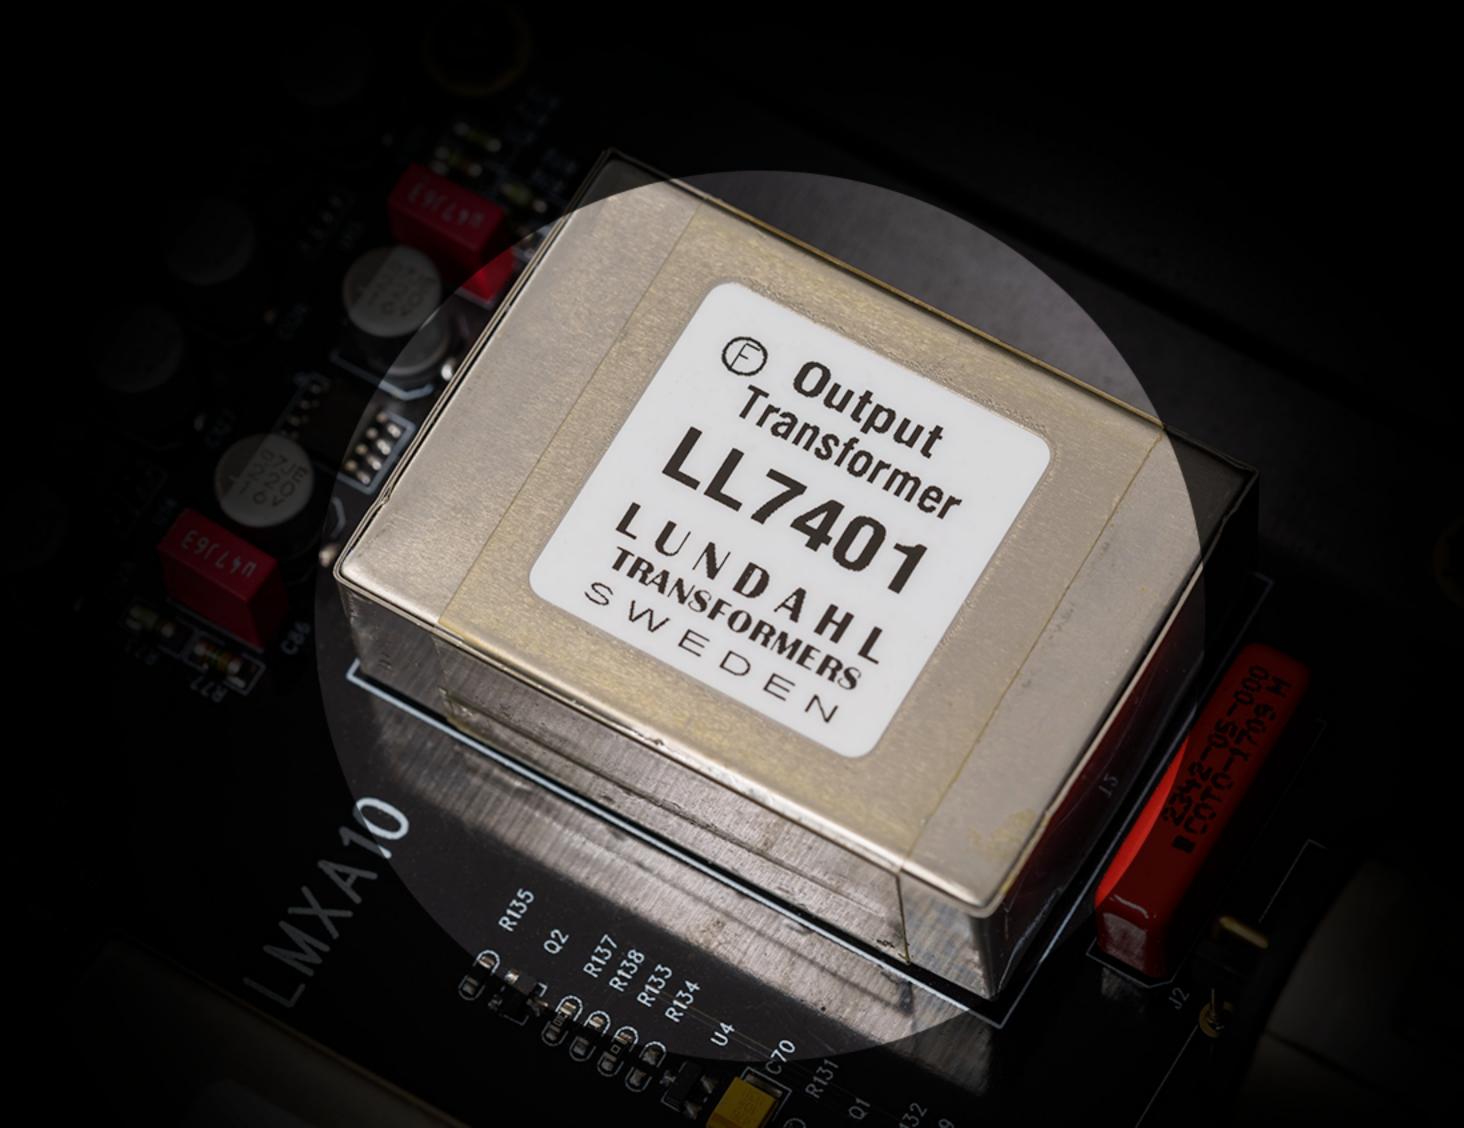

MAIN UNIT

- Dual Mono Operation
- 32-bit precision volume control
- DSD512 22.6MHz
- PCM 768kHz

- Fully balanced analogue output module
- Output transformer compensation circuitry
- Improved clarity, detail, poise and warmth