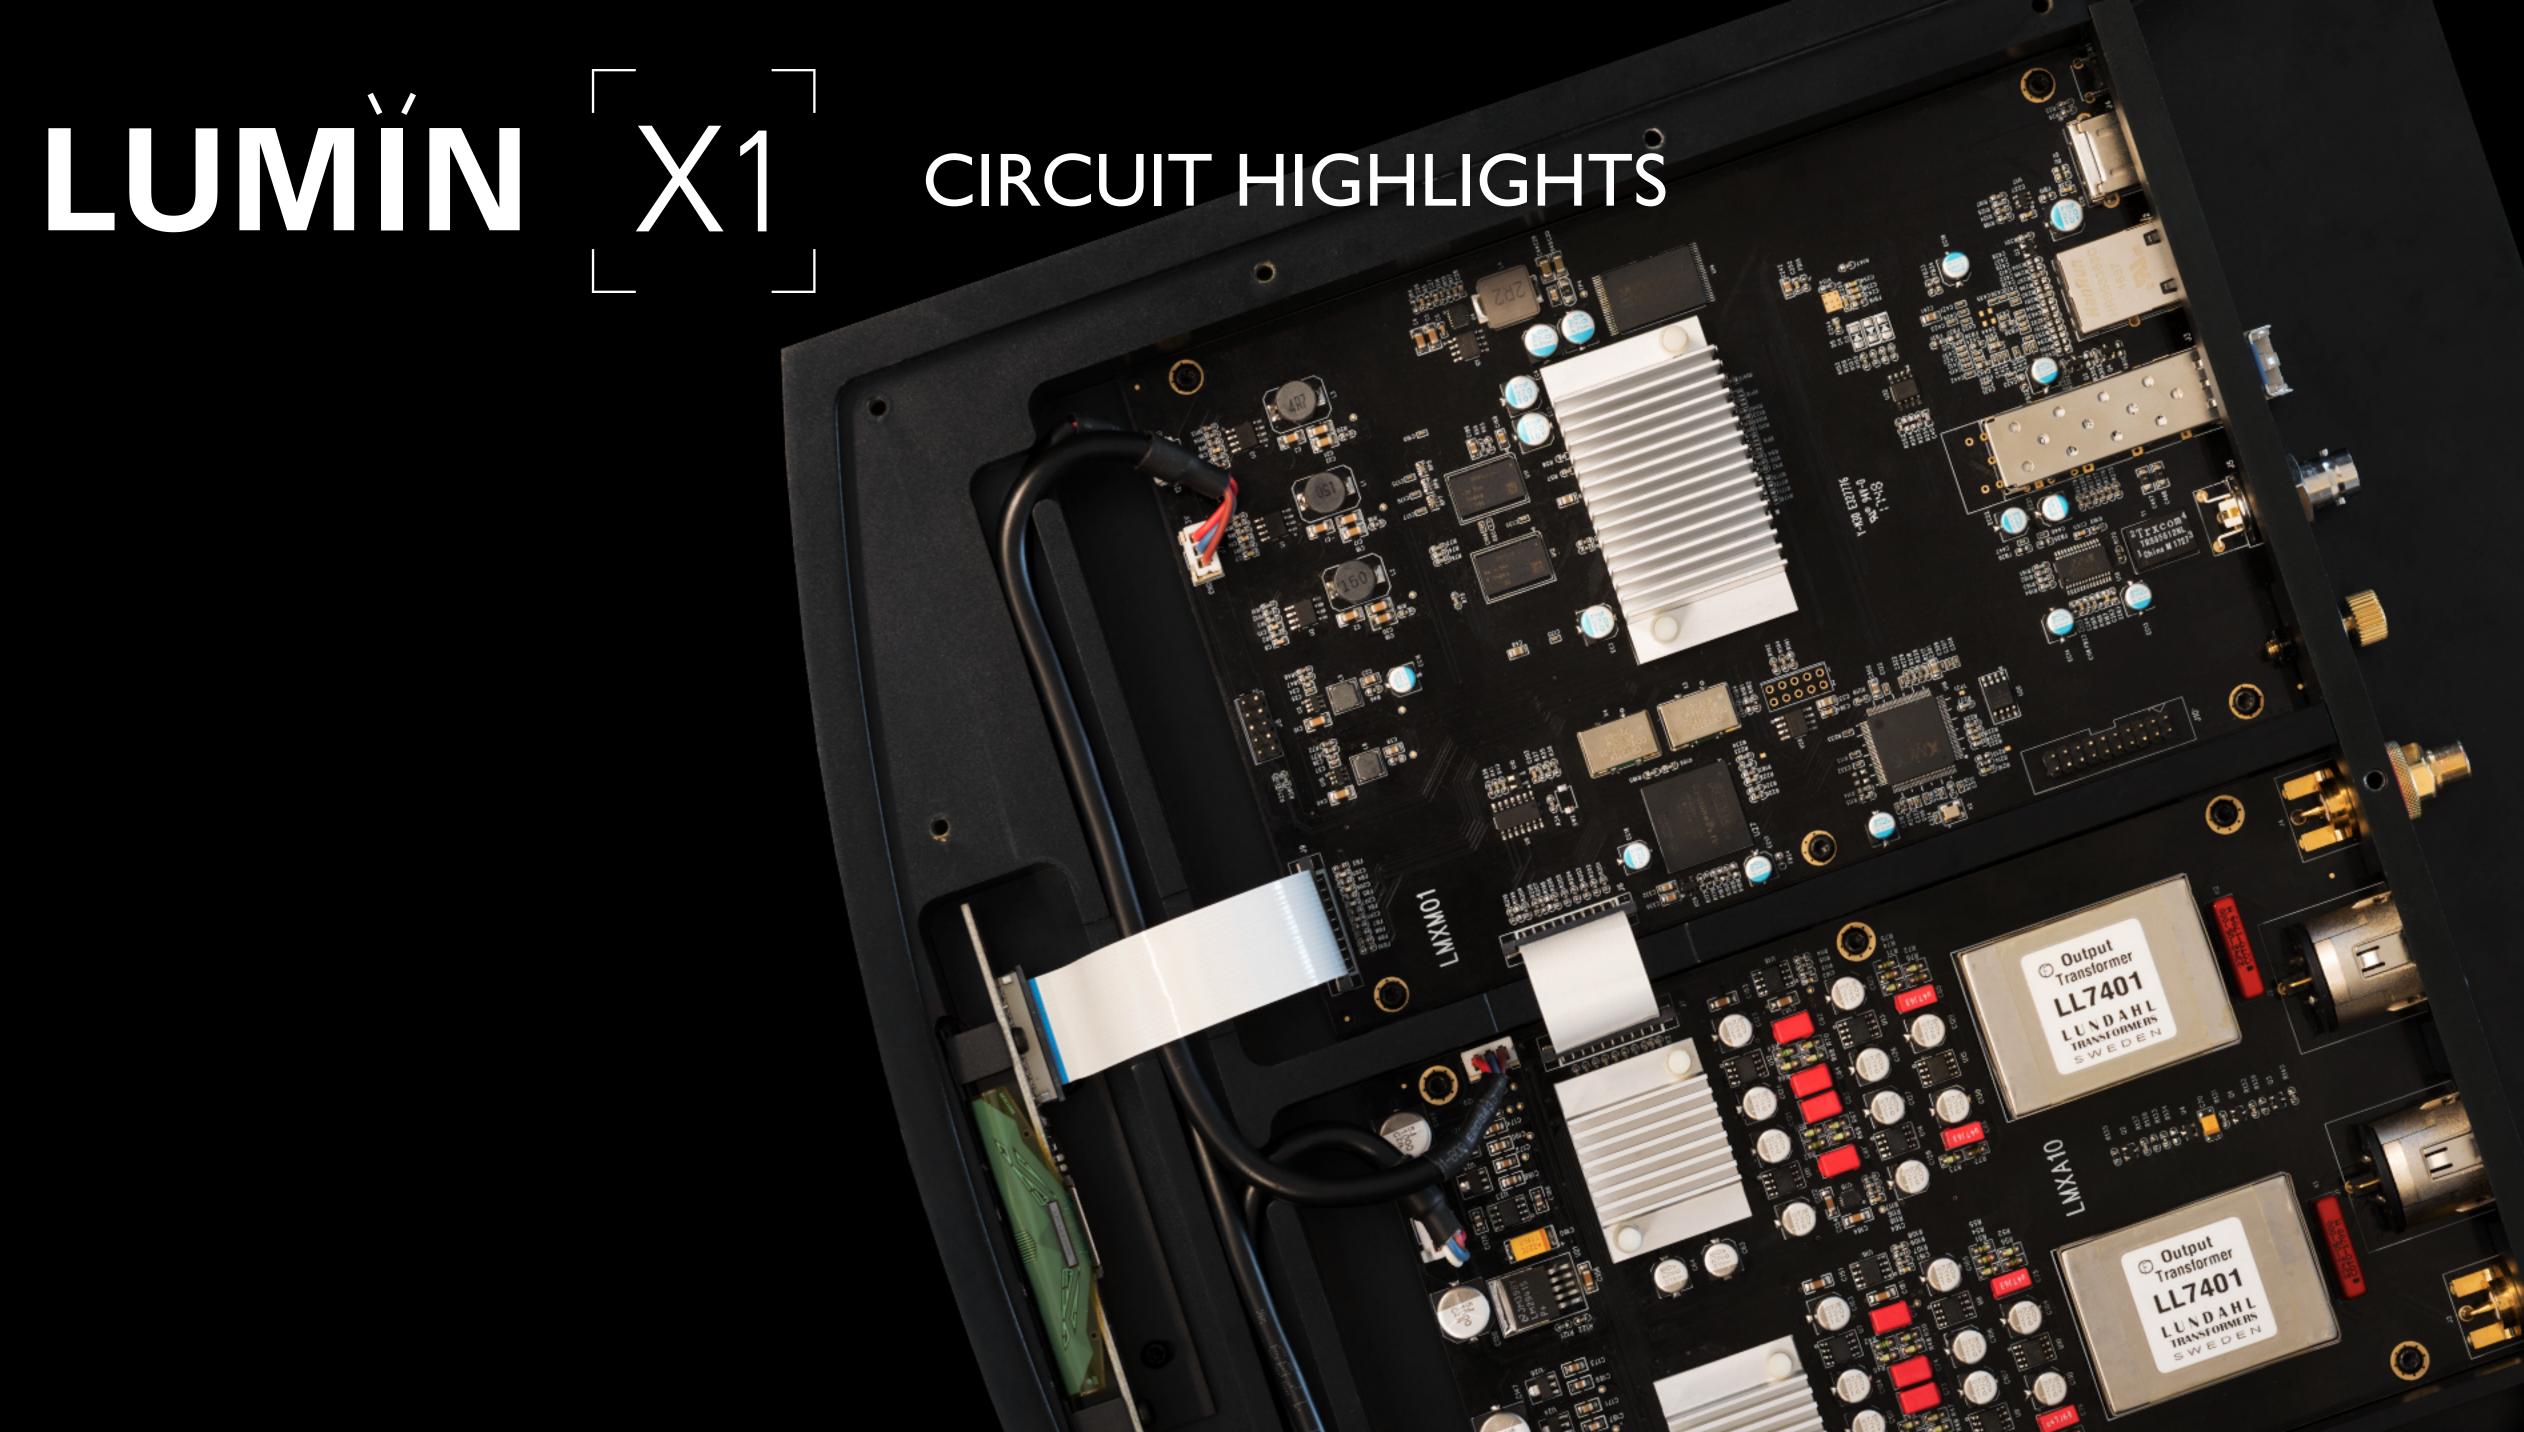

## LUMIN X1 HIGHLIGHTS

- Dual-core processor delivers native DSD512 & PCM768 playback
- Dual ES9038Pro SABRE DACs
- Femto Clock System with precision FPGA distribution
- Dual Mono Dual Stage Power Supply for analogue circuitry
- Dual Network with Optical Network support
- Entirely new external Power Supply
- USB Digital Audio Output supports Native DSD512
- New Output Buffer design
- PCM & DSD Upsampling
- Roon Ready, Spotify Connect
- TIDAL, MQA, Qobuz and TuneIn

### DUAL MONO DUAL STAGE LINEAR REGULATOR

- Dual Stage low-noise power regulator for analogue converters
- Dual Mono design for maximum channel separation

### BUILT-IN OPTICAL NETWORK

- Industry-first audiophile network streamer with built-in Optical Network capability
- Provides complete isolation from network digital noise
- Industry-standard SFP for maximum compatibility
- Ultra-low latency network performance