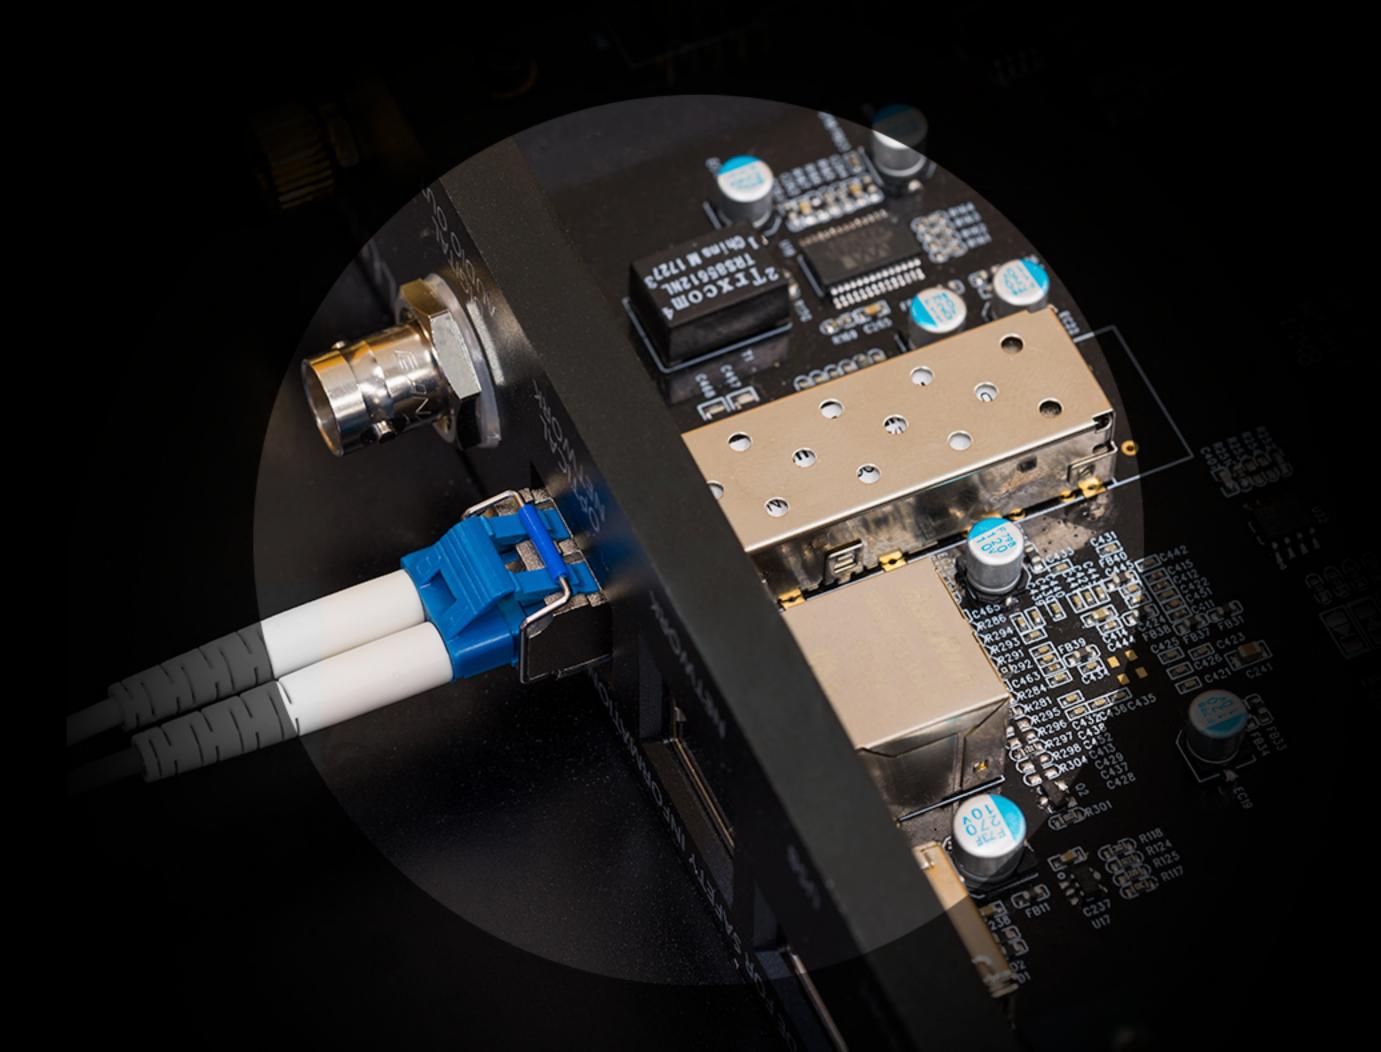

### BUILT-IN OPTICAL NETWORK

- Industry-first audiophile network streamer with built-in Optical Network capability
- Provides complete isolation from network digital noise
- Industry-standard SFP for maximum compatibility
- Ultra-low latency network performance

### **INPUT:**

RJ45 Gigabit Ethernet Network (1000BASE-T)

SFP Gigabit Optical Ethernet Network (1000BASE-T)

USB storage, flash drive, USB hard disk (Single-partition FAT32, NTFS and EXT2/3 only)

### **USB**:

DSD64/128/256/512 2.8-22.6MHz, 1-bit Stereo
PCM 44.1–768kHz, 16-32-bit Stereo
COAXIAL BNC:

PCM 44.1khz-192kHz, 16-24-bit DSD (DoP, DSD over PCM) 2.8MHz, 1-bit