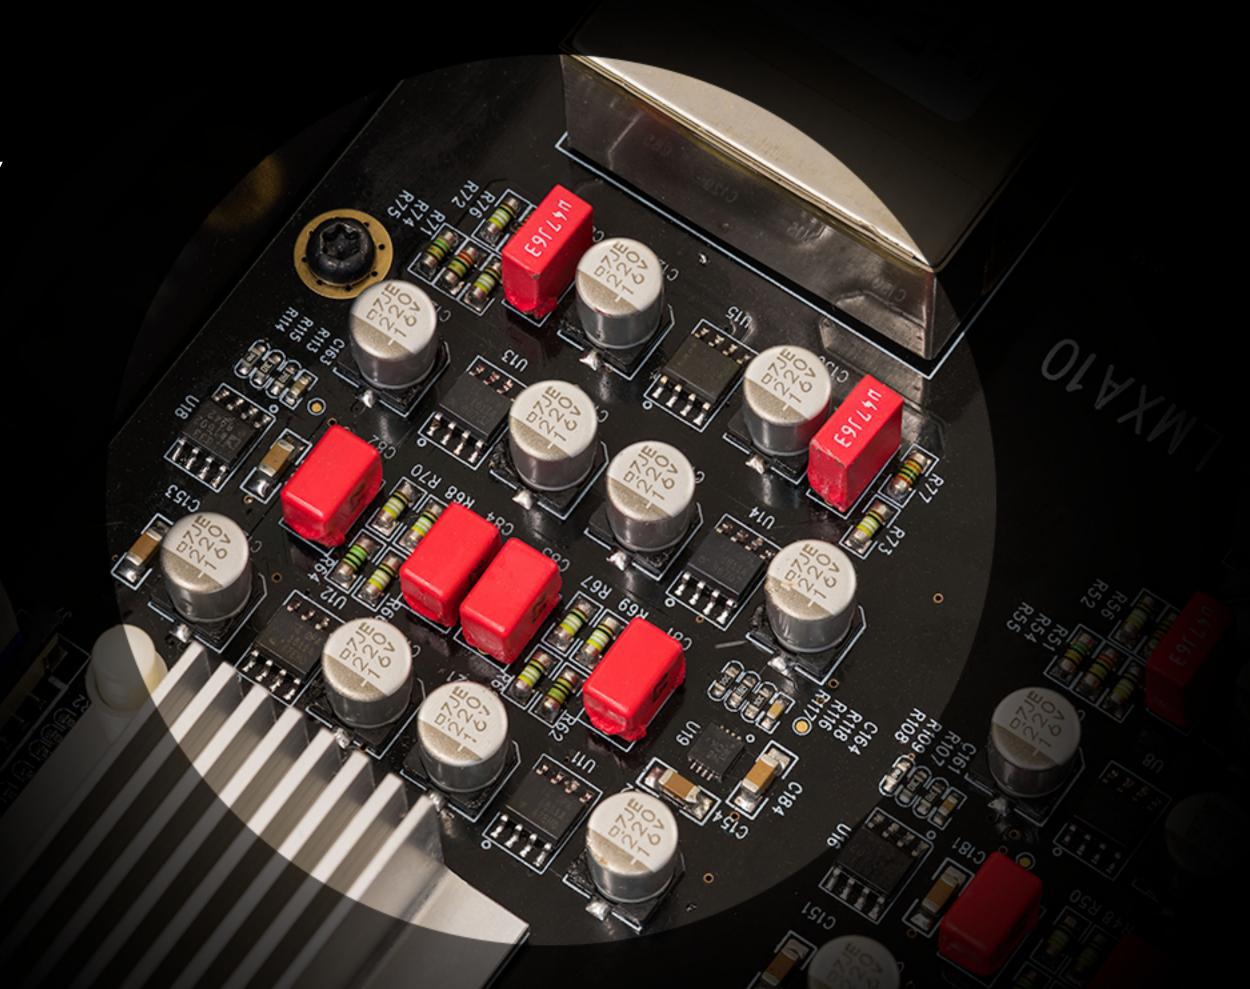

### DUAL MONO DUAL STAGE LINEAR REGULATOR

- Dual Stage low-noise power regulator for analogue converters
- Dual Mono design for maximum channel separation