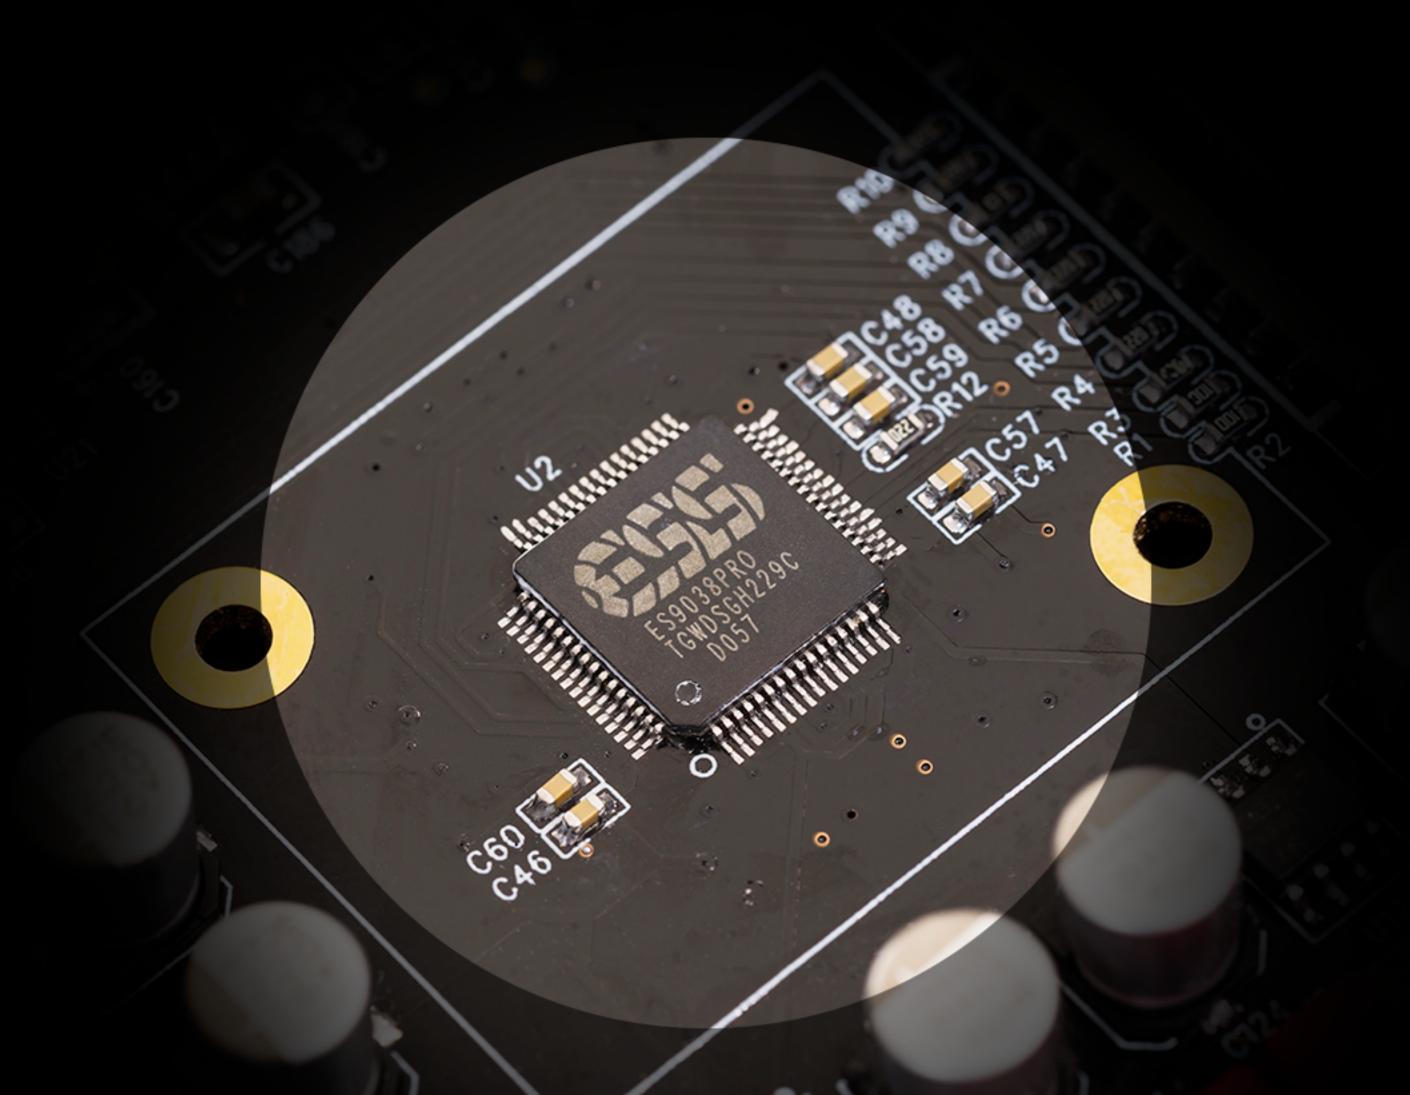

## LUMIN X1 HIGHLIGHTS

- Dual-core processor delivers native DSD512 & PCM768 playback
- Dual ES9038Pro SABRE DACs
- Femto Clock System with precision FPGA distribution
- Dual Mono Dual Stage Power Supply for analogue circuitry
- Dual Network with Optical Network support
- Entirely new external Power Supply
- USB Digital Audio Output supports Native DSD512
- New Output Buffer design
- PCM & DSD Upsampling
- Roon Ready, Spotify Connect
- TIDAL, MQA, Qobuz and TuneIn