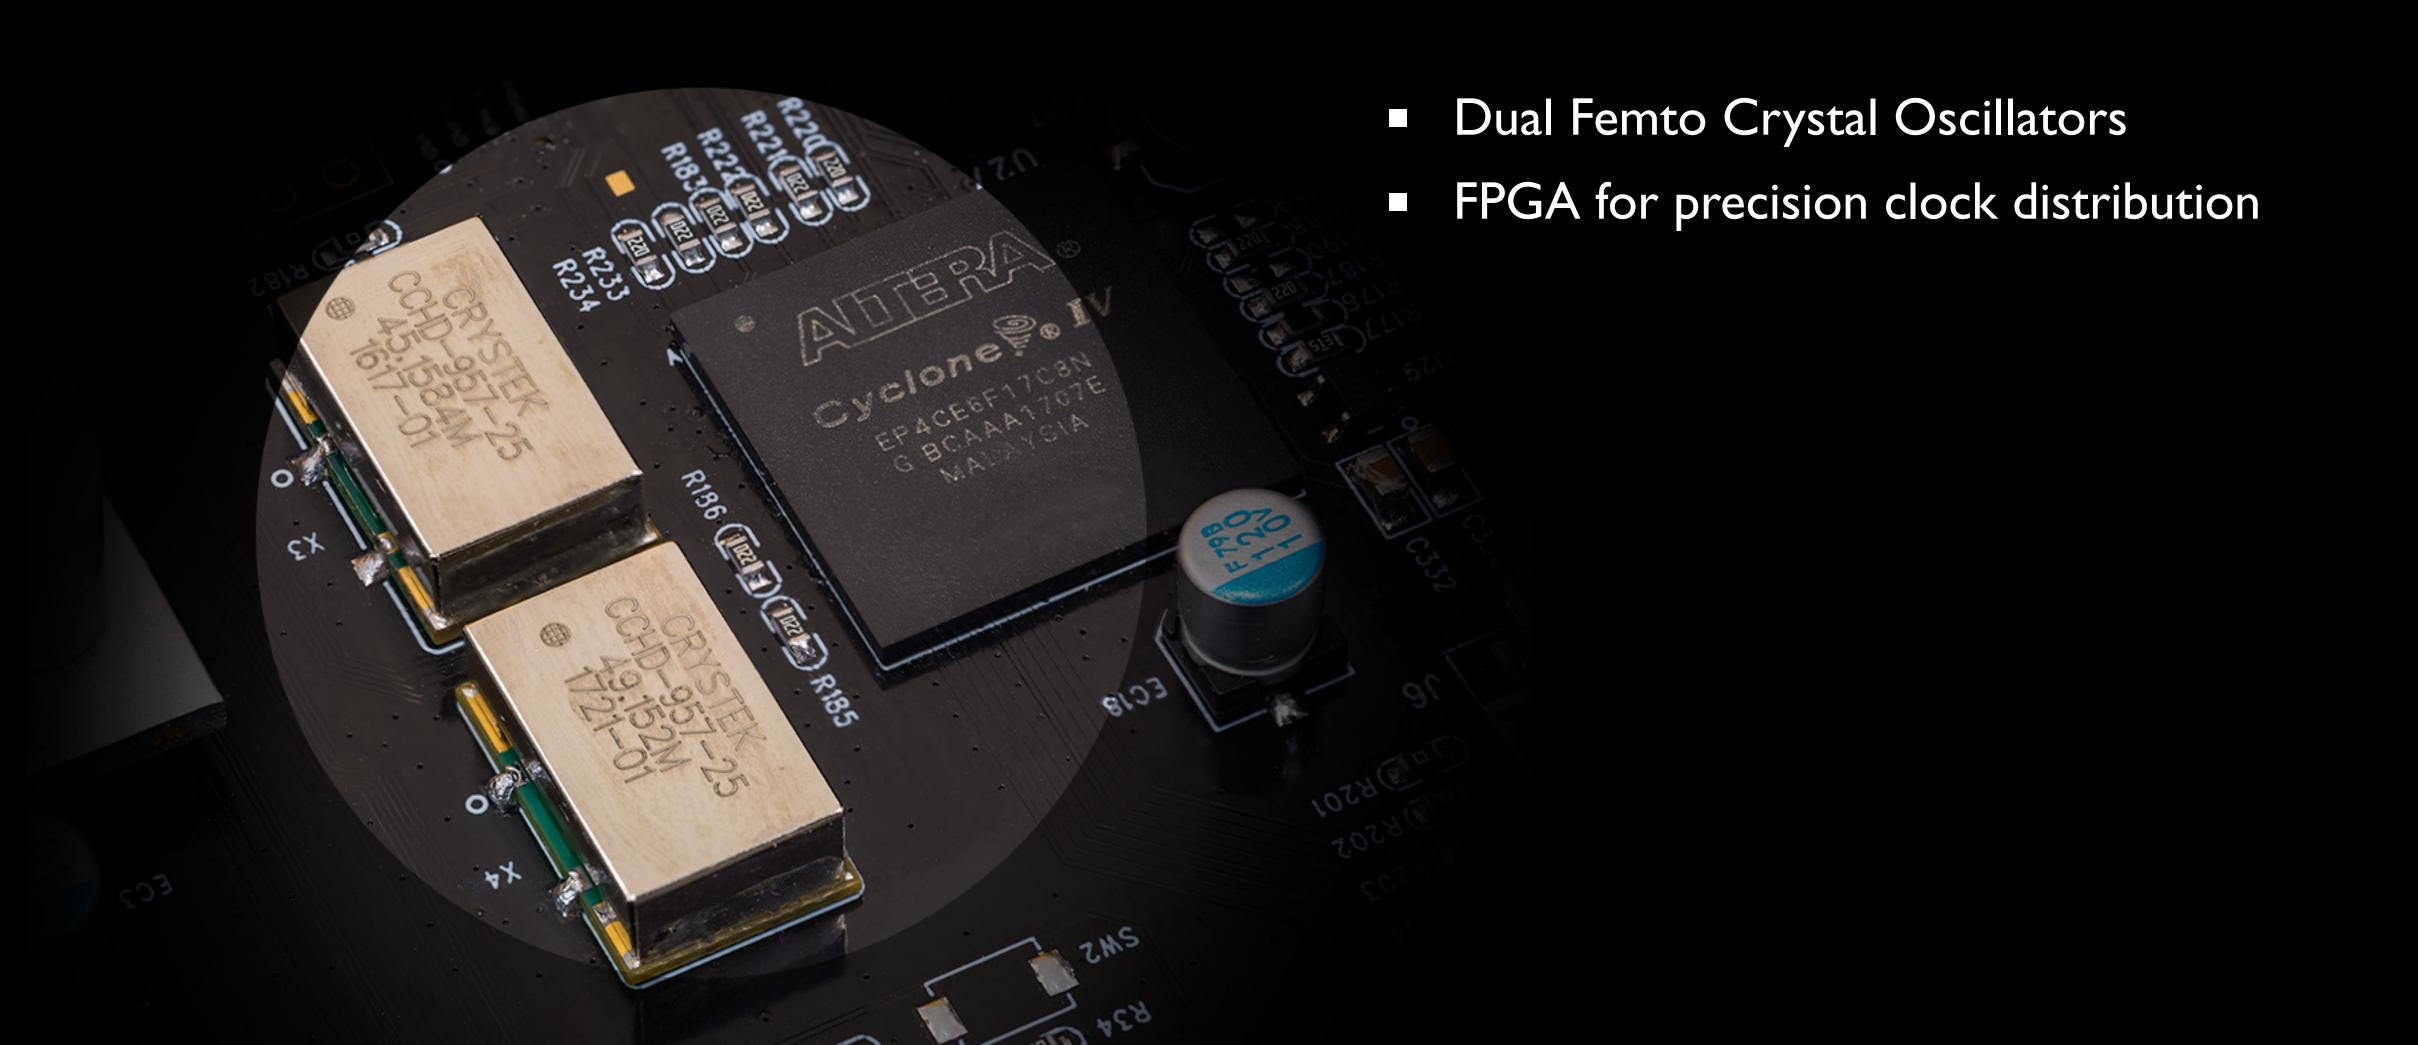

## LUMIN X1 HIGHLIGHTS

- Dual-core processor delivers native DSD512 & PCM768 playback
- Dual ES9038Pro SABRE DACs
- Femto Clock System with precision FPGA distribution
- Dual Mono Dual Stage Power Supply for analogue circuitry
- Dual Network with Optical Network support
- Entirely new external Power Supply
- USB Digital Audio Output supports Native DSD512
- New Output Buffer design
- PCM & DSD Upsampling
- Roon Ready, Spotify Connect
- TIDAL, MQA, Qobuz and TuneIn