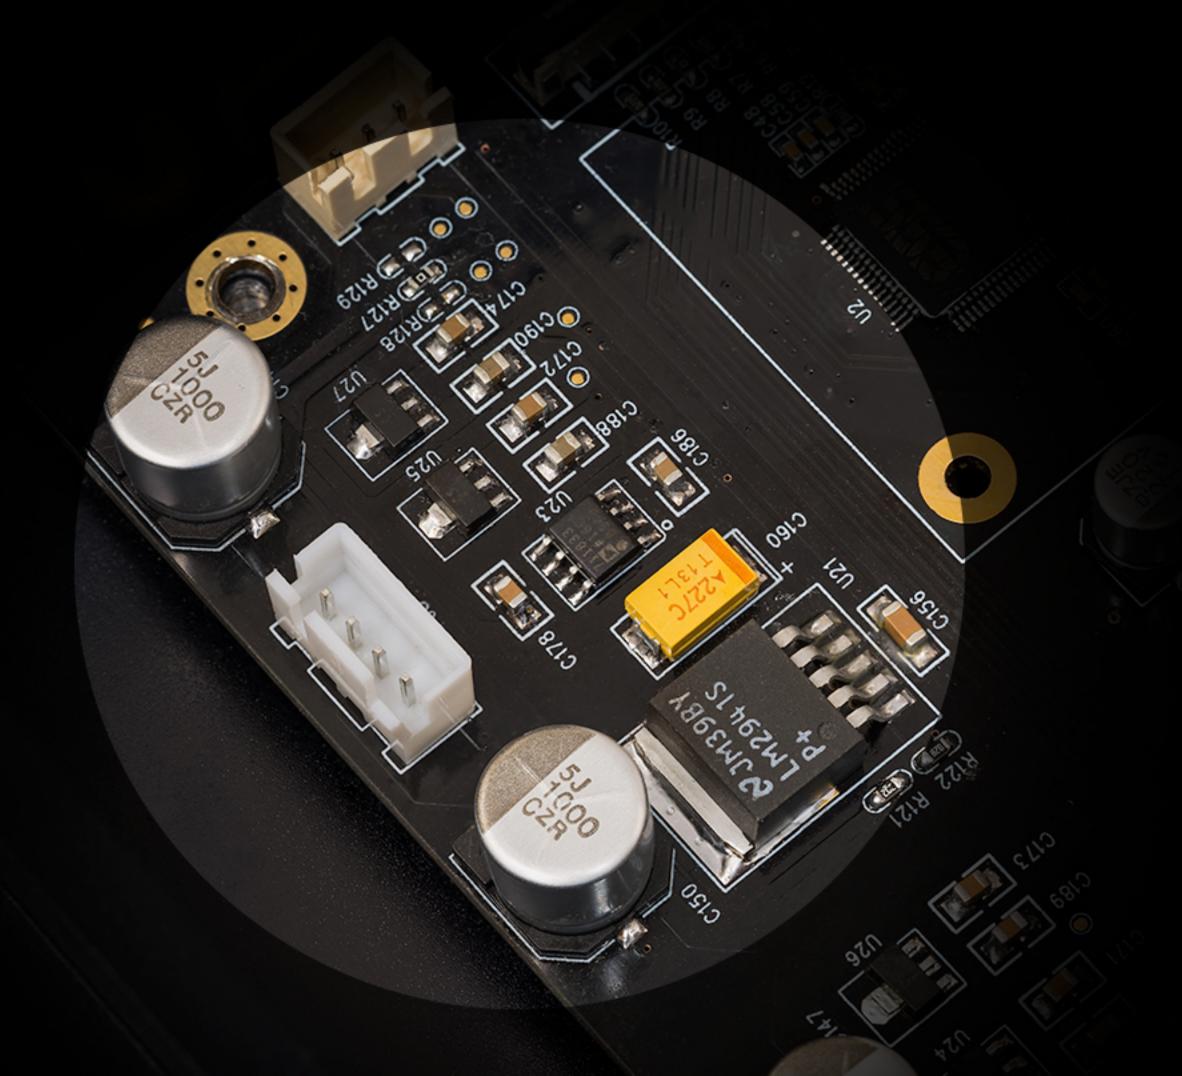

## LUMIN X1 PSU HIGHLIGHTS

- New solid billet CNC casing design
- Dual-toroidal Transformer design
- Separate digital & analogue circuitry
- Low-noise Linear Regulator
- New 9-pin Output Connector
- Available as an upgrade for existing \$1 / A1 / T1 customers