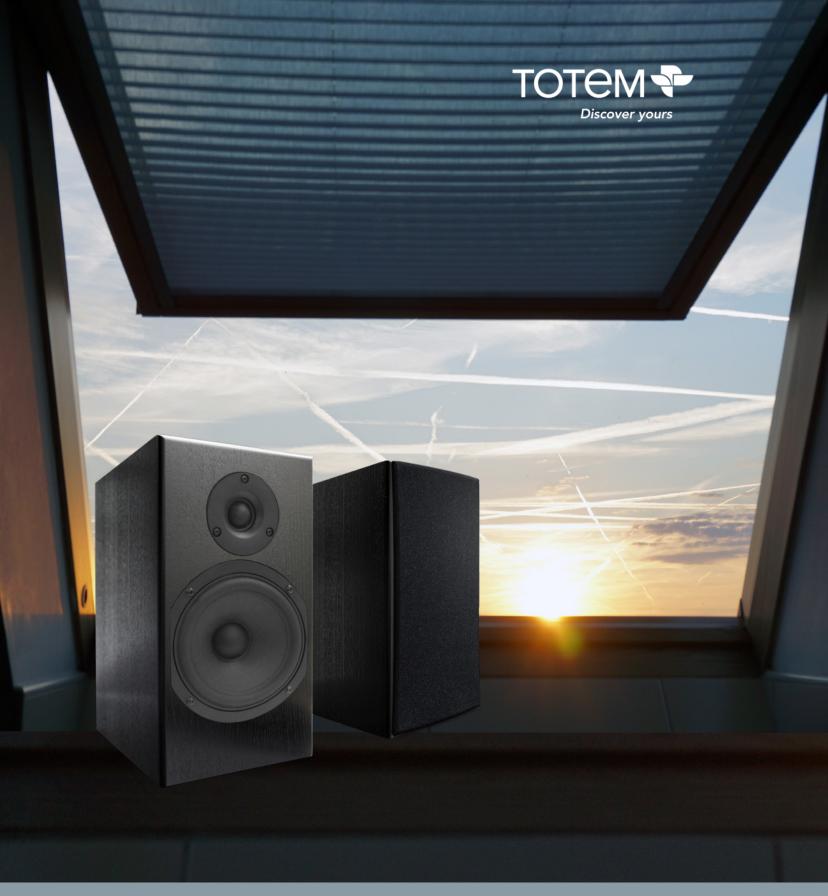

## TOTEM SKYLIGHT

The **SKYLIGHT** brings a new highperformance standard to affordable bookshelf monitors. If one seeks ease of placement, total and immersive mood projection, while maintaining huge musical dimensionality and extension, the **SKYLIGHT** establishes itself as a worthy ally. With dynamic potential that exceeds many small floorstanding speakers, it excels in today's multipurpose environments. Whether on a tabletop, bookshelf, lowboy or a variety of stands or platforms, it will engulf you in an immersive and spectacular acoustical envelope.

## Dimensions

| Width  | 6.31″ / 16 cm     |
|--------|-------------------|
| Height | 11.875" / 30.1 cm |
| Depth  | 9.5″ / 24 cm      |

| Break-in Time                | 50 - 80 hours                                  |                         |  |
|------------------------------|------------------------------------------------|-------------------------|--|
| Frequency Response           |                                                | 51 Hz - 26 kHz ± 3 dB   |  |
| Impedance                    | 8ohms                                          |                         |  |
| Crossover Frequ              | iency                                          | 2.5 kHz, First Order    |  |
| Recommended Power 20 - 110 W |                                                |                         |  |
| Sensitivity                  | 88 dB                                          |                         |  |
| Woofer                       | 5.75″ /                                        | /Copper Clad Voice Coil |  |
| Tweeter                      | 1″ / 2.54 cm Laser Etched<br>Textile Soft Dome |                         |  |
|                              | lextile                                        | Soft Dome               |  |