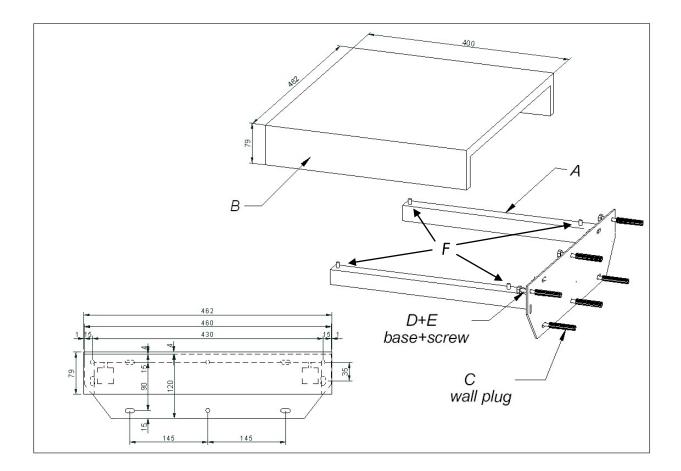

# ASSEMBLY AND INSTALLATION

This pack contains:

1 Steel wall bracket, 1 Wood shelf, 1 Mounting hardware kit

Parts List:

- A, Steel wall bracket 1 x
- B, Wooden shelf 1x
- C, Wall Plugs x 6
- D, Wall screws x 6
- E, Washers 6x
- F, Levelling and anti-resonance screw spikes 4 x
- G, Locking nuts 4x (not pictured)

#### Pro-Ject Wall mount it 5 (WMI-5)

| Maximum load           | 30 kg             |
|------------------------|-------------------|
| Dimensions (W x H x D) | 462 x 79 x 400 mm |
| Weight                 | 9,1 kg            |